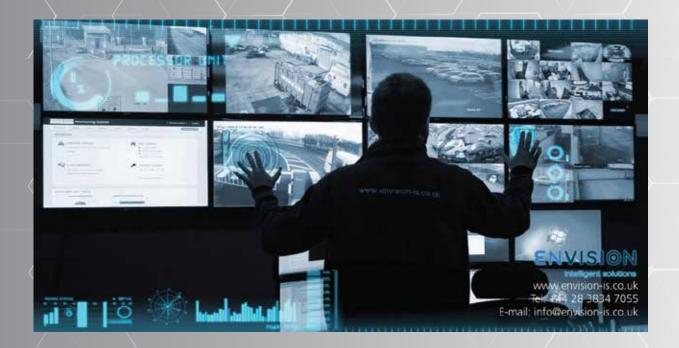

#### Remote Monitoring

- Envision ARC 1 (alarm receiving centre) accredited to BS EN 50518 standards
- Remote monitoring of CCTV, Intruder access, fire and lone worker systems
- High spec alarm monitoring package for full site protection
- Electronic incident handling reporting system
- Remote guarding operations for access and egress to site
- Help desk operations including guarding patrols and alarm response
- Registered with all UK and ROI police forces