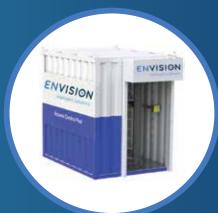

#### Construction Turnstiles

- 2.4mtr x 1.8mtr steel turnstile pod
- Thermal and facial access reader for entrance
- Facial access reader terminal for office induction
- 2.8mm lens camera with Nvr
- Software
- Web portal

- 6mtr x 2.4mtr steel security office with access turnstile pod attached
- Thermal and facial access reader for entrance
- Facial access reader terminal for office induction
- 2.8mm lens camera with Nvr
- Software
- Web portal