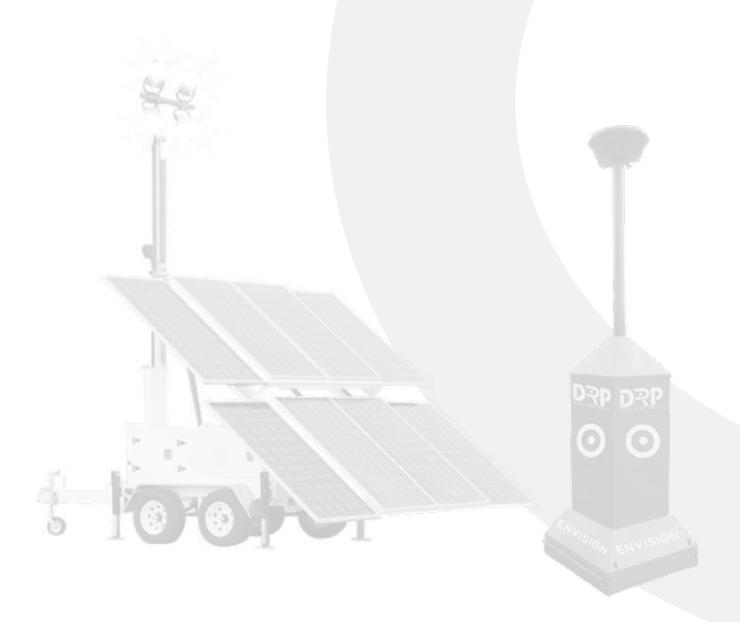

#### Eco Security Tower

- Wireless camera Eco tower
- 24 month continuous power
- Steel structure, galvanized and powder coated
- 360° coverage (4 cameras and 1 siren)
- Free maintenance service
- Rapid deployment
- 3m mast height
- Beacon and siren

#### Mega Eco Security Tower

- Wireless DRP camera options
- IP CCTV (PTZ, static, thermal, ANPR)
- ADPRO gateway NVR with intrusion trace
- 4G router (wifi repeater wifi position on site)
- 4 x 200w LED floorlights
- 8 x solar panels
- 16 x 200AH battery cells
- 5.4kw onboard silent generator
- External power outlet
- 9m mast height
- Twin axle trailer unit