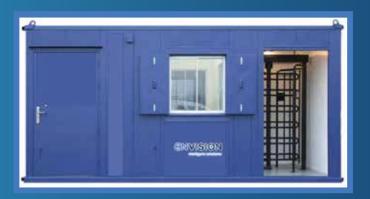

#### Construction Turnstiles

- 2.4mtr x 1.8mtr steel turnstile pod
- Thermal and facial access reader for entrance
- Facial access reader terminal for office induction
- 2.8mm lens camera with Nvr
- Software
- Web portal

- 6mtr x 2.4mtr steel security office with access turnstile pod attached
- Thermal and facial access reader for entrance
- Facial access reader terminal for office induction
- 2.8mm lens camera with Nvr
- Software
- Web portal