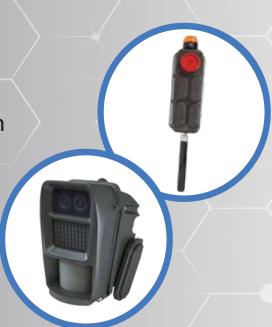

#### Envision Wireless Camera

- Envision wireless camera
- Full HD image
- Covert IR flash
- · Long life span recharge
- Day and night camera
- Long range wide angle PIR
- Fully managed service which includes monitoring from Envision ARC 1
- Time-lapse

#### Wireless siren/beacon

The wireless siren is an audible and visual alarm indication device to announce an alarm condition within the monitored area.

The siren remotely operated by Envision ARC when confirmed intruder activation is received via the connected wireless camera system.

The beacon flashes on and off and is amber in colour. The battery is powered by 1.4 rechargeable lithium battery (Li-Ion)

The battery life has approximately 200 hours of alarm time.